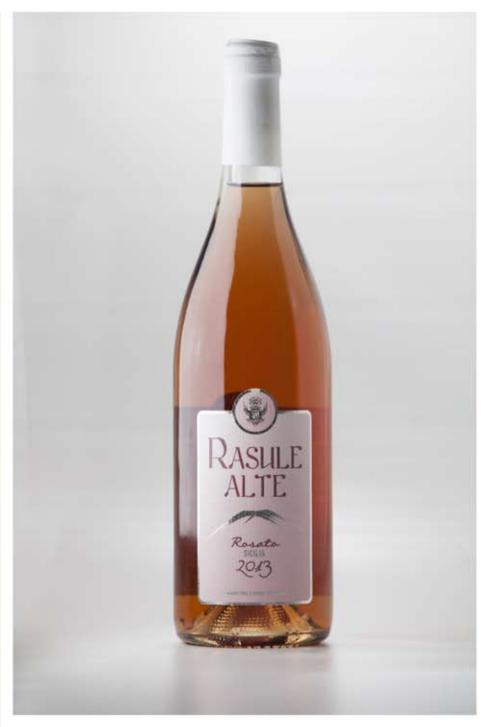

## RASULE ALTE ROSATO 2013

Classification: Rose wine

Production area: North Etna

Variety: 70% Merlot 30%

Nerello Mascalese

Alcohol content: 13%

Production: Light pressing of the grapes, low temperature fermentation in steel vats and aged until spring.

Maturation in silver vats for 2 months

Bottled: April 2014

## SCHEDA ORGANOLETTICA

Colour: Rose colour with garnet red tinges

Aroma: Delicate and fruity with a pleasant hint of berries.

Flavour: Fresh, tangy, with a pleasant fruity after taste.

A ready to drink wine that goes well both with fish and meat dishes and soft cheeses.

Serving temperature: *14*°-*16*°*C*.

Tenuta Chiuse del Signore Strada Provinciale Linguaglossa-Zafferana Km 2-95015, Linguaglossa (Sicily) Tel. +39 0942 611340- Fax +39 0942 611355 email: chiusedelsignore@gaishotels.com